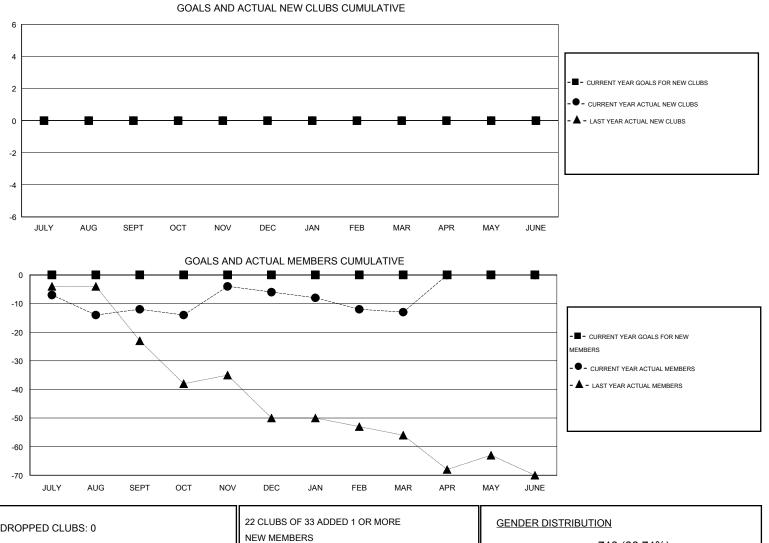

## GMT: GARY ANDERSON

| LOCATION ILLINOIS |
|-------------------|
|-------------------|

|               |                  | Clubs               |                            |                             | Members               |                    |                                  |                              |                             |  |
|---------------|------------------|---------------------|----------------------------|-----------------------------|-----------------------|--------------------|----------------------------------|------------------------------|-----------------------------|--|
|               | RESU             | LTS FOR 2013-2014   |                            |                             | RESULTS FOR 2013-2014 |                    |                                  |                              |                             |  |
| QUARTER       | NEW CLUB<br>GOAL | ACTUAL NEW<br>CLUBS | ACTUAL<br>DROPPED<br>CLUBS | ACTUAL NET<br>GAIN/<br>LOSS | QUARTER               | NEW MEMBER<br>GOAL | ACTUAL TOTAL<br>MEMBERS<br>ADDED | ACTUAL<br>DROPPED<br>MEMBERS | ACTUAL NET<br>GAIN/<br>LOSS |  |
| JULY/AUG/SEPT | 0                | 0                   | 0                          | 0                           | JULY/AUG/SEPT         | 0                  | 20                               | 32                           | -12                         |  |
| OCT/NOV/DEC   | 0                | 0                   | 0                          | 0                           | OCT/NOV/DEC           | 0                  | 18                               | 12                           | 6                           |  |
| JAN/FEB/MAR   | 0                | 0                   | 0                          | 0                           | JAN/FEB/MAR           | 0                  | 13                               | 20                           | -7                          |  |
| APR/MAY/JUNE  | 0                | 0                   | 0                          | 0                           | APR/MAY/JUNE          | 0                  | 0                                | 0                            | 0                           |  |

| DROPPED CLUBS: 0 |     | 22 CLUBS OF 33 ADDED 1 OR MORE | GENDER DIST       | GENDER DISTRIBUTION |    |  |
|------------------|-----|--------------------------------|-------------------|---------------------|----|--|
|                  |     | NEW MEMBERS                    | MALE              | 713 (86.74%)        |    |  |
|                  |     |                                | FEMALE            | 109 (13.26%)        |    |  |
| DROPPED MEMBERS  |     |                                |                   |                     |    |  |
| DECEASED         | 15  | CLICK HERE FOR HEALTH          |                   |                     | 05 |  |
| CLUB CANCELLED   | 0   | ASSESSMENT DATA                | FAMILY UNIT MEMBE | RS                  | 85 |  |
| OTHER            | 49  |                                | HEAD OF HOUSEHOLD |                     | 42 |  |
| TOTAL            | 64  |                                | NON-HEAD OF HOUS  | EHOLD               | 43 |  |
|                  | ~ ~ |                                | <b>_</b>          |                     |    |  |